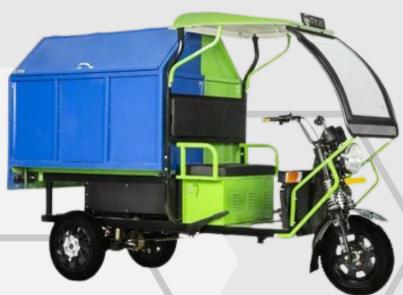

## **Electric Garbage Cart**

## **Features:**

Fully Pure Electric
Designed For 600 Kg Load Capacity
310 L Capacity Two Garbage Bins
1250watt TVS Motor, Controllers
120 Ah 48v Battery Set
80 Km Range Per Full Charge
12 Inch Rims And 90.90.12 Tyres
Central Lock And GPS System
Chassis Made In High Grade Steel

ICAT Approved And RTO Approved
Wind Shield And Wipers
Headlights And All Side Indicators
Hydraulic/manual Tipping Facility
Front And Rear Drum Breaks
43 Mm Front Shockers
Leaf Spring For Rear Suspension
180 Mm Ground Clearance
Single Speed, 25 Km Max Speed