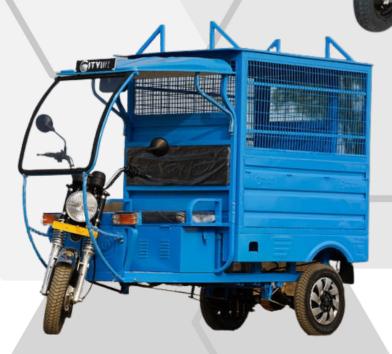

## **Electric Garbage Cart**

## **Features:**

Fully Pure Electric
Designed For 600 Kg Load Capacity
310 L Capacity Two Garbage Bins
1250watt TVS Motor, Controllers
120 Ah 48v Battery Set
80 Km Range Per Full Charge
12 Inch Rims And 90.90.12 Tyres
Central Lock And GPS System
Chassis Made In High Grade Steel

ICAT Approved And RTO Approved
Wind Shield And Wipers
Headlights And All Side Indicators
Hydraulic/manual Tipping Facility
Front And Rear Drum Breaks
43 Mm Front Shockers
Leaf Spring For Rear Suspension
180 Mm Ground Clearance
Single Speed, 25 Km Max Speed