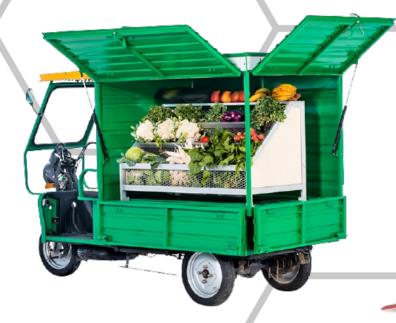

## **Electric Loader cart**

## Features:

Fully Pure Electric
Designed For 550 Kg Load Capacity
Customized For Various Applications
1250watt TVS Motor, Controllers
120 Ah 48v Battery Set
80 Km Range Per Full Charge
12 Inch Rims And 90.90.12 Tires
Central Lock And GPS System
Chassis Made In High Grade Steel

ICAT Approved And RTO Approved Wind Shield And Wipers Headlights And All Side Indicators Hydraulic/manual Tipping Facility Front And Rear Drum Breaks 43 Mm Front Shockers Leaf Spring For Rear Suspension 180 Mm Ground Clearance Single Speed, 25 Km Max Speed