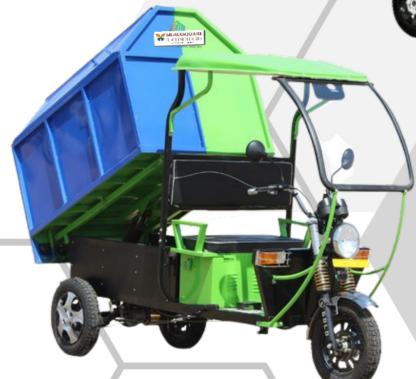

## **Electric Garbage Cart**

## **Features:**

Fully Pure Electric
Designed For 600 Kg Load Capacity
310 L Capacity Two Garbage Bins
1250watt TVS Motor, Controllers
120 Ah 48v Battery Set
80 Km Range Per Full Charge
12 Inch Rims And 90.90.12 Tyres
Central Lock And GPS System
Chassis Made In High Grade Steel

ICAT Approved And RTO Approved
Wind Shield And Wipers
Headlights And All Side Indicators
Hydraulic/manual Tipping Facility
Front And Rear Drum Breaks
43 Mm Front Shockers
Leaf Spring For Rear Suspension
180 Mm Ground Clearance
Single Speed, 25 Km Max Speed