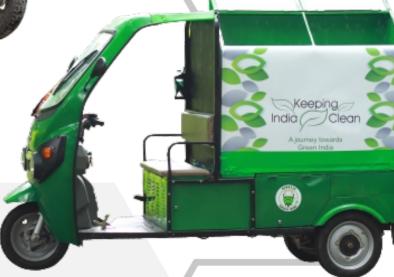

## **Electric Garbage Cart**

## **Features:**

Fully Pure Electric
Designed For 600 Kg Load Capacity
310 L Capacity Two Garbage Bins
1250watt TVS Motor, Controllers
120 Ah 48v Battery Set
80 Km Range Per Full Charge
12 Inch Rims And 90.90.12 Tyres
Central Lock And GPS System
Chassis Made In High Grade Steel

ICAT Approved And RTO Approved
Wind Shield And Wipers
Headlights And All Side Indicators
Hydraulic/manual Tipping Facility
Front And Rear Drum Breaks
43 Mm Front Shockers
Leaf Spring For Rear Suspension
180 Mm Ground Clearance
Single Speed, 25 Km Max Speed